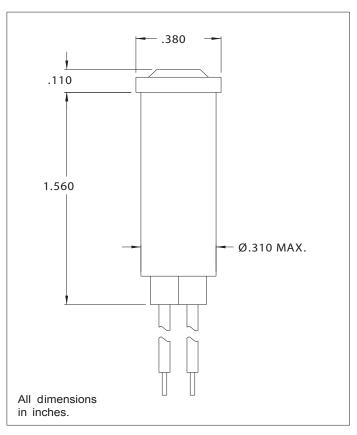

## 2120A and 2121A Series Non-Relampable Neon Lights

## **Description and Features**

Mounting: Ø.310 MIN., supplied with push-on speednut SN1287.

Wire Leads: No. 22 AWG (105°C), 4.40/4.80 long, stripped .430/.570.

Lens: Polycarbonate

Bezel: White nylon. For black finish add "X" after the